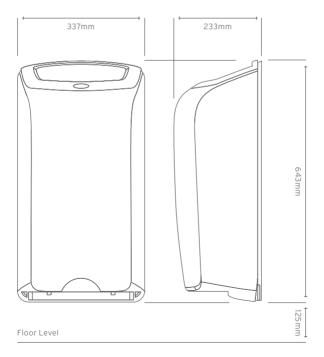

Easy to use manual compactor is designed to increase waste volume per liner by up to 3 times.

Large 40 litre capacity to prevent overflow and extend service intervals.

Wall mounted for easy cleaning under and around the unit. Chemical resistant chute area removable for cleaning.