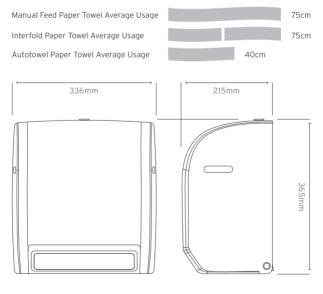

Adjustable Dispenser Settings - Customise your system's performance to meet the needs of your washroom environment (adjust sheet length and mode of operation). High-capacity design reduces maintenance and allows better control over service intervals.